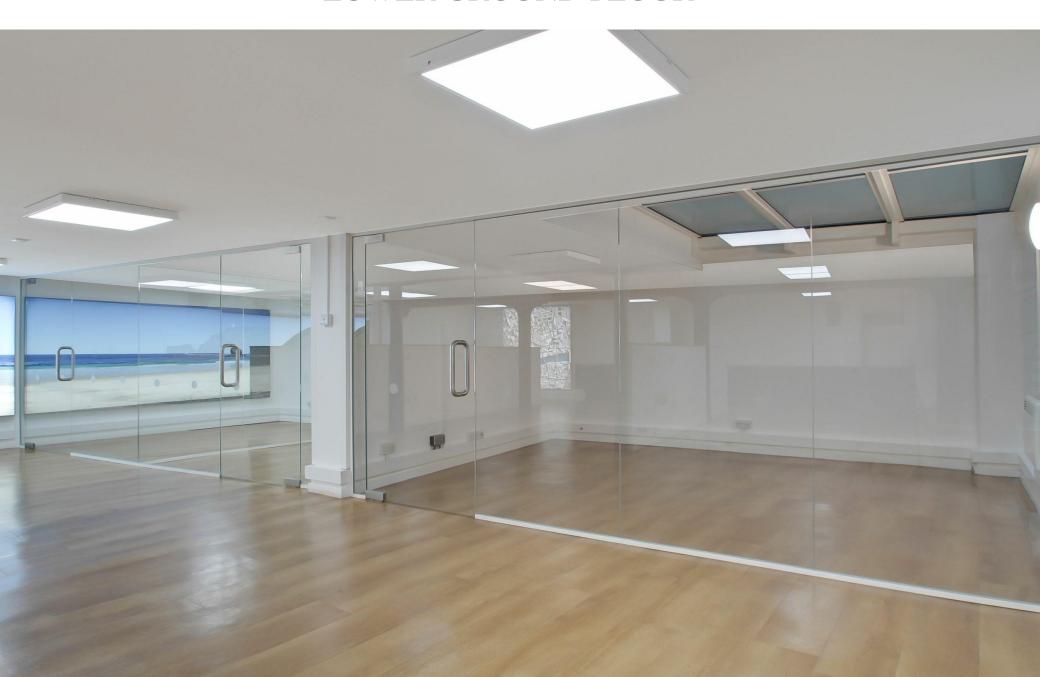

## FOR SALE / TO LET

Tel: 07885 912 982

## NEWLY REFURBISHED CHARACTER OFFICE LOCATED WITHIN A GATED MEWS IN LONDON BRIDGE, SE1



Address – 5 Maidstone Mews, London SE1 1GD. Approx. 2,563 sq ft (238 sqm). For Sale - Virtual Freehold. £1,450,000. To Let - £70,000 P.A excl. (£27.30 psf).

# **RECEPTION**



# GROUND FLOOR MEETING ROOM



# LOWER GROUND FLOOR



# LOWER GROUND FLOOR



# LOWER GROUND FLOOR



## **KITCHEN**



## INTER-CONNECTING STAIRCASE



## MAIDSTONE MEWS, BOROUGH HIGH STREET LONDON SE1







LOWER GROUND FLOOR

**GROUND FLOOR** 

#### APPROX. NET FLOOR AREA 2562.56 SQ. FT / 238.07 SQ. M

Tel: 07885 912 982



## **Description**

Accessed via a gated mews and located within a mixed use development with on-site porter, bike storage and excellent security.

A newly refurbished office arranged over the ground and lower ground floors comprising a reception area and private meeting room to include a single W.C and shower unit. A spiral staircase leads down to a predominantly large open plan unit with a selection of further private meeting rooms, open plan kitchen and single W'C and excellent storage facilities.

### Location

The property is located at the northern end of Bo