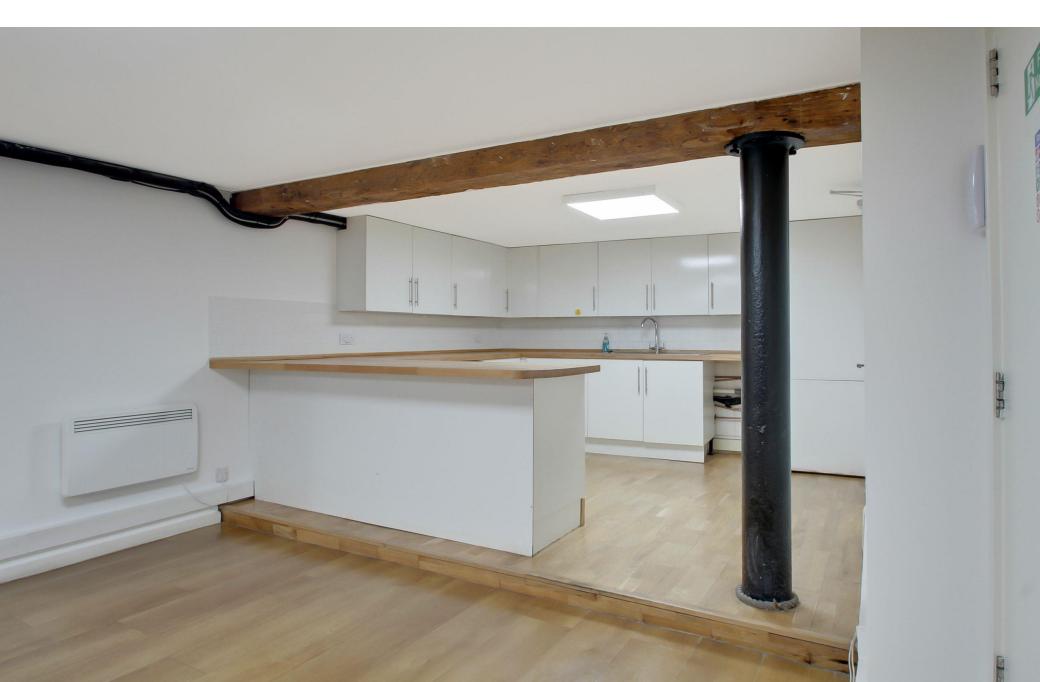

## FOR SALE / TO LET

Tel: 07885 912 982

## NEWLY REFURBISHED CHARACTER OFFICE LOCATED WITHIN A GATED MEWS IN LONDON BRIDGE, SE1



Address – 5 Maidstone Mews, London SE1 1GD. Approx. 2,563 sq ft (238 sqm). For Sale - Virtual Freehold. £1,450,000. To Let - £70,000 P.A excl. (£27.30 psf).

# **RECEPTION**



# GROUND FLOOR MEETING ROOM



# LOWER GROUND FLOOR



# LOWER GROUND FLOOR



# LOWER GROUND FLOOR



## **KITCHEN**



## INTER-CONNECTING STAIRCASE



## MAIDSTONE MEWS, BOROUGH HIGH STREET LONDON SE1







LOWER GROUND FLOOR

**GROUND FLOOR** 

#### APPROX. NET FLOOR AREA 2562.56 SQ. FT / 238.07 SQ. M

Tel: 07885 912 982



## **Description**

Accessed via a gated mews and located within a mixed use development with on-site porter, bike storage and excellent security.

A newly refurbished office arranged over the ground and lower ground floors comprising a reception area and private meeting room to include a single W.C and shower unit. A spiral staircase leads down to a predominantly large open plan unit with a selection of further private meeting rooms, open plan kitchen and single W'C and excellent storage facilities.

### Location

The property is located at the northern end of Borough High Street