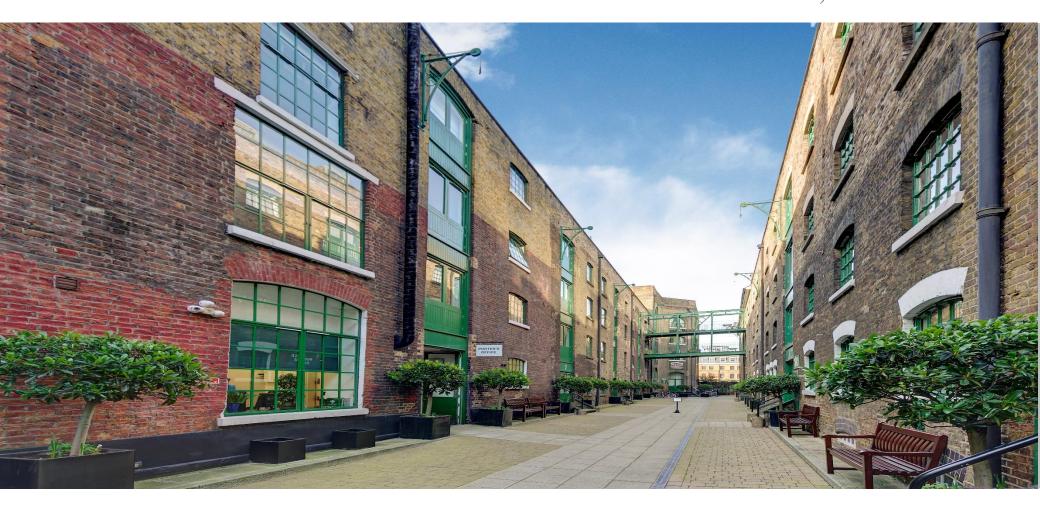

## NEWLY REFURBISHED CHARACTER OFFICE LOCATED WITHIN A GATED MEWS IN LONDON BRIDGE, SE1

Address – 5 Maidstone Mews, London SE1 1GD. Approx. 2,563 sq ft (238 sqm). For Sale - Virtual Freehold. £1,450,000. To Let - £70,000 P.A excl. (£27.30 psf).

### Location

The property is located at the northern end of Borough High Street close to London Bridge mainline and underground stations providing a host of tourist attractions to include Tate Modern, The Shard, Shakespeare's Globe & HMS Belfast located close to Tower Bridge. There are also an abundance of restaurants, bars & cafes all within walking distance along Borough High Street with the ever popular Borough Market moments away.