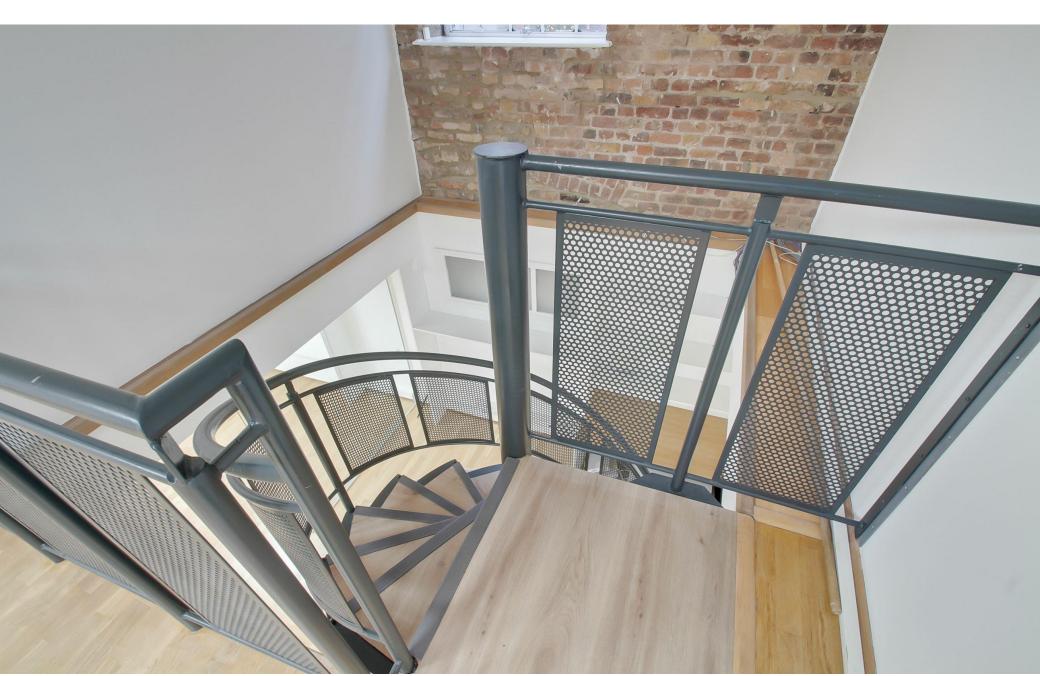

## FOR SALE / TO LET

Tel: 07885 912 982

## NEWLY REFURBISHED CHARACTER OFFICE LOCATED WITHIN A GATED MEWS IN LONDON BRIDGE, SE1



Address – 5 Maidstone Mews, London SE1 1GD. Approx. 2,563 sq ft (238 sqm). For Sale - Virtual Freehold. £1,450,000. To Let - £70,000 P.A excl. (£27.30 psf).

# **RECEPTION**



# GROUND FLOOR MEETING ROOM



# LOWER GROUND FLOOR



# LOWER GROUND FLOOR



# LOWER GROUND FLOOR



## **KITCHEN**



## INTER-CONNECTING STAIRCASE



## MAIDSTONE MEWS, BOROUGH HIGH STREET LONDON SE1







LOWER GROUND FLOOR

**GROUND FLOOR** 

#### APPROX. NET FLOOR AREA 2562.56 SQ. FT / 238.07 SQ. M

Tel: 07885 912 982



## **Description**

Accessed via a gated mews and located within a mixed use development with on-site porter, bike storage and excellent security.

A newly refurbished office arranged over the ground and lower ground floors comprising a reception area and private meeting room to include a single W.C and shower unit. A spiral staircase leads down to a predominantly large open plan unit with a selection of further private meeting rooms, open plan kitchen and single W'C and excellent storage facilities.

### Location

The property is located at the northern end of Borough High Street close to London Bridge mainline a