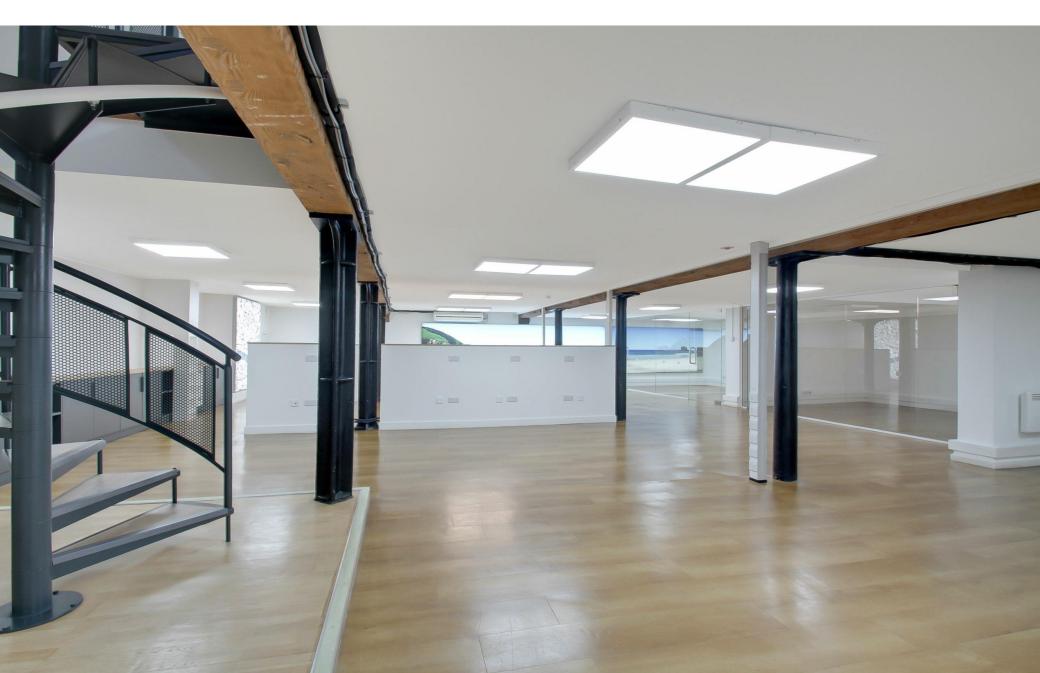

# LOWER GROUND FLOOR

## **Description**

Accessed via a gated mews and located within a mixed use development with on-site porter, bike storage and excellent security.

A newly refurbished office arranged over the ground and lower ground floors comprising a reception area and private meeting room to include a single W.C and shower unit. A spiral staircase leads down to a predominantly large open plan unit with a selection of further private meeting rooms, open plan kitchen and single W'C and excellent storage facilities.