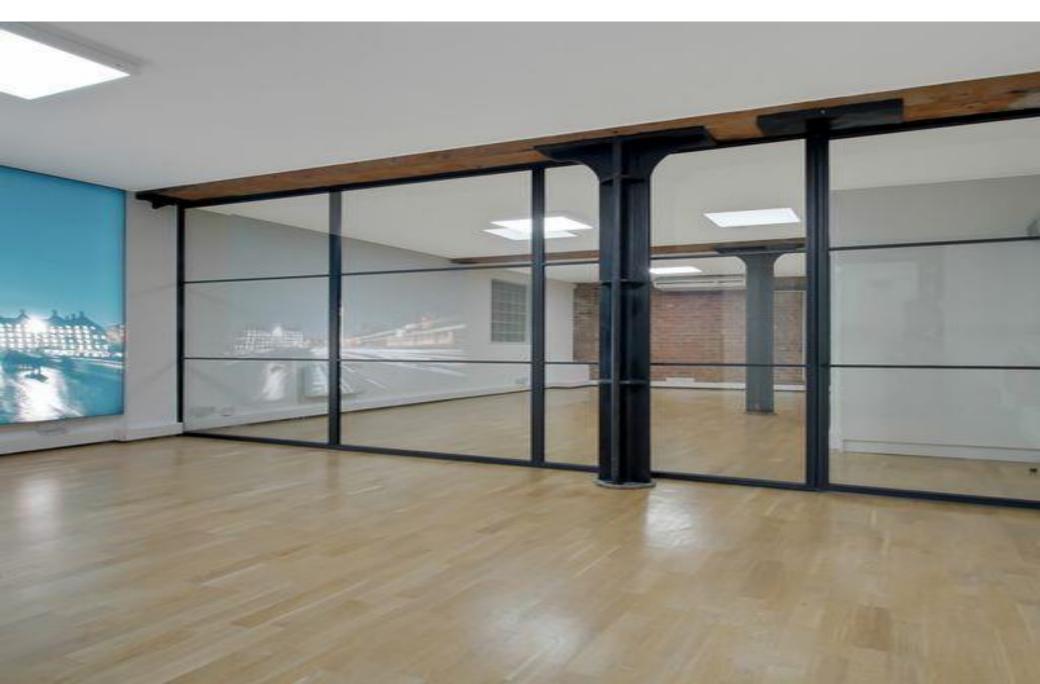

# GROUND FLOOR MEETING ROOM

## **Description**

Accessed via a gated mews and located within a mixed use development with on-site porter, bike storage and excellent security.

A newly refurbished office arranged over the ground and lower ground floors comprising a reception area and private meeting room to include a single W.C and shower unit. A spiral staircase leads down to a predominantly large open plan unit with a selection of further private meeting rooms, open plan kitchen and single W'C and excellent storage facilities.