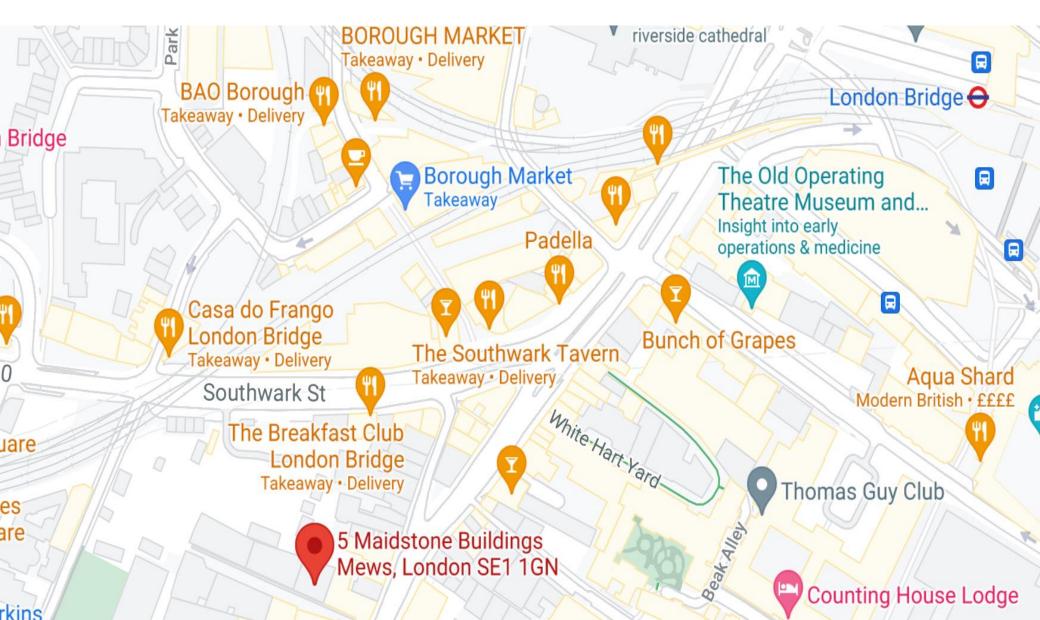

### Location

The property is located at the northern end of Borough High Street close to London Bridge mainline and underground stations providing a host of tourist attractions to include Tate Modern, The Shard, Shakespeare's Globe & HMS Belfast located close to Tower Bridge. There are also an abundance of restaurants, bars & cafes all within walking distance along Borough High Street with the ever popular Borough Market moments away.

## **MAP**

## 5 MAIDSTONE MEWS, LONDON SE1 1GD