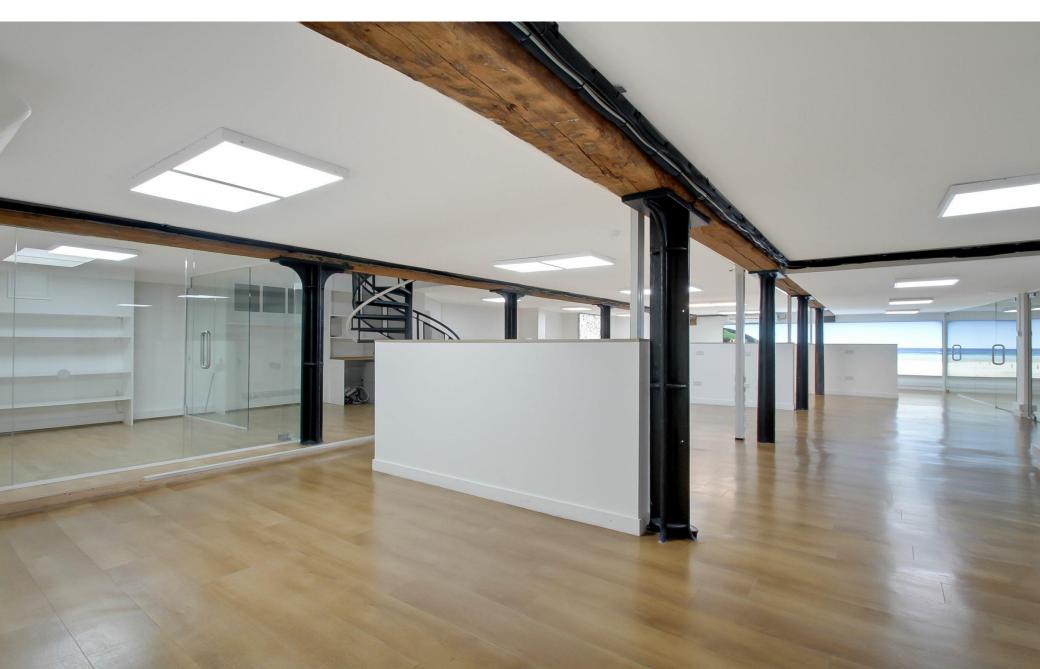

## FOR SALE / TO LET

Tel: 07885 912 982

## NEWLY REFURBISHED CHARACTER OFFICE LOCATED WITHIN A GATED MEWS IN LONDON BRIDGE, SE1



Address – 5 Maidstone Mews, London SE1 1GD. Approx. 2,563 sq ft (238 sqm). For Sale - Virtual Freehold. £1,450,000. To Let - £70,000 P.A excl. (£27.30 psf).

# **RECEPTION**



# GROUND FLOOR MEETING ROOM



# LOWER GROUND FLOOR



# LOWER GROUND FLOOR



# LOWER GROUND FLOOR



## **KITCHEN**



## INTER-CONNECTING STAIRCASE



## MAIDSTONE MEWS, BOROUGH HIGH STREET LONDON SE1







LOWER GROUND FLOOR

**GROUND FLOOR** 

#### APPROX. NET FLOOR AREA 2562.56 SQ. FT / 238.07 SQ. M

Tel: 07885 912 982



## **Description**

Accessed via a gated mews and located within a mixed use development with on-site porter, bike storage and excellent security.

A newly refurbished office arranged over the ground and lower ground floors comprising a reception area and private meeting room to include a single W.C and shower unit. A spiral staircase leads down to a predominantly large open plan unit with a selection of further private meeting rooms, open plan kitchen and single W'C and excellent storage facilities.

### Location

The property is located a