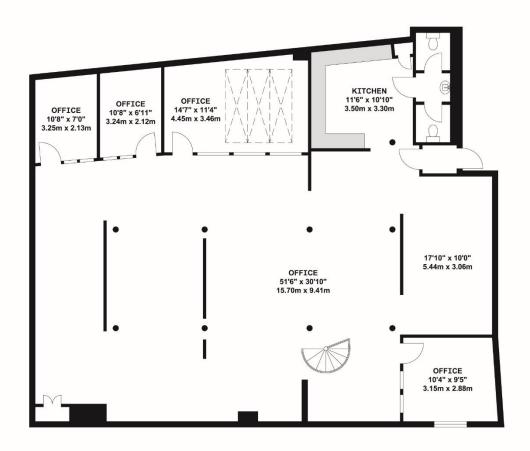

## MAIDSTONE MEWS, BOROUGH HIGH STREET LONDON SE1

LOWER GROUND FLOOR

**GROUND FLOOR** 

#### APPROX. NET FLOOR AREA 2562.56 SQ. FT / 238.07 SQ. M

Tel: 07885 912 982

#### Size

Ground Floor: 566 sq ft (52.6 sqm)

Lower Ground: 1997 sq ft (185.6 sqm) **Total:** 2563 sq ft (238.2 sqm)