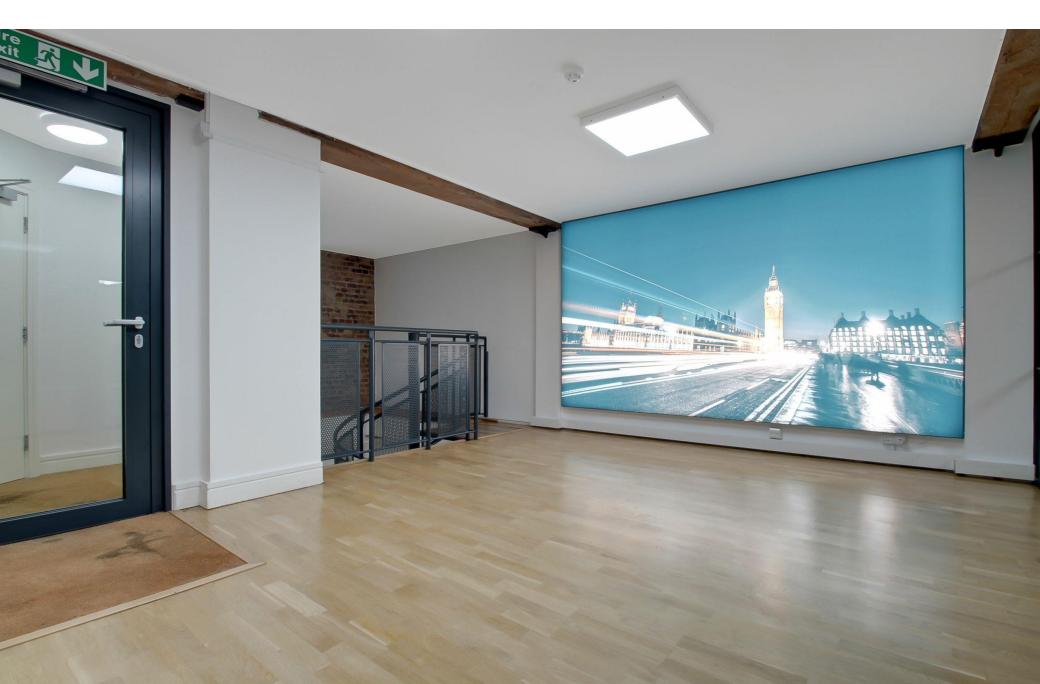

# **RECEPTION**

## **Description**

Accessed via a gated mews and located within a mixed use development with on-site porter, bike storage and excellent security.

A newly refurbished office arranged over the ground and lower ground floors comprising a reception area and private meeting room to include a single W.C and shower unit. A spiral staircase leads down to a predominantly large open plan unit with a selection of further private meeting rooms, open plan kitchen and single W'C and excellent storage facilities.