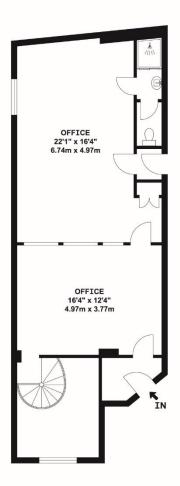

## MAIDSTONE MEWS, BOROUGH HIGH STREET LONDON SE1

LOWER GROUND FLOOR

**GROUND FLOOR** 

#### APPROX. NET FLOOR AREA 2562.56 SQ. FT / 238.07 SQ. M

Tel: 07885 912 982

#### Size

Ground Floor: 566 sq ft (52.6 sqm)

Lower Ground: 1997 sq ft (185.6 sqm) **Total:** 2563 sq ft (238.2 sqm)